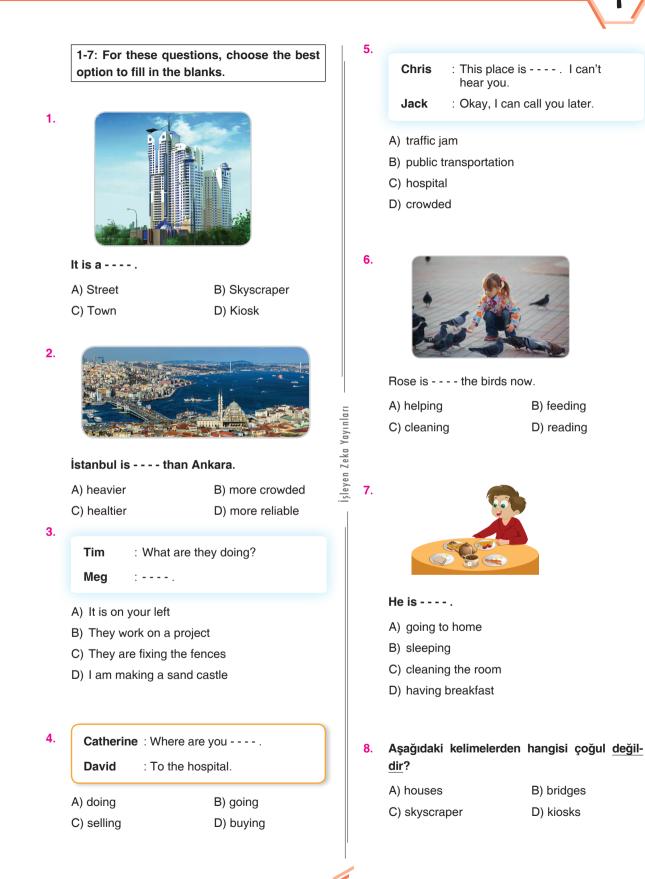

TEST

2

ngilizce

1-8: For these questions, choose the best option to fill in the blanks.

Aynur is a tidy girl.
 She ----.

- A) always tidies her room
- B) always speaks loudly in the classroom
- C) sometimes washes the dishes
- D) never tells lies
- Everybody likes hanging out with Sıla because - - - .
  - A) she is rude and dishonest
  - B) she is cheerful and funny
  - C) she hurts people easily
  - D) she always cheats in the exams
- 3. My boss, Mr. Gerald, loves animals and nature; so ----.
  - A) I have pet at home
  - B) she can speak four languages
  - C) he buys expensive houses
  - D) he often goes to the forest and takes pictures