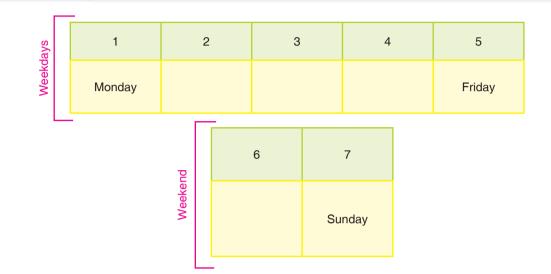

#### Kurallı sıralama aşağıdakilerden hangisidir?

| A) 1-2-3-4 | B) 3-1-2-4 |
|------------|------------|
| C) 2-1-3-4 | D) 2-4-3-1 |

Which one is the first day of the weekend?

B) Wednesday

D) Sunday

A) Saturday C) Friday