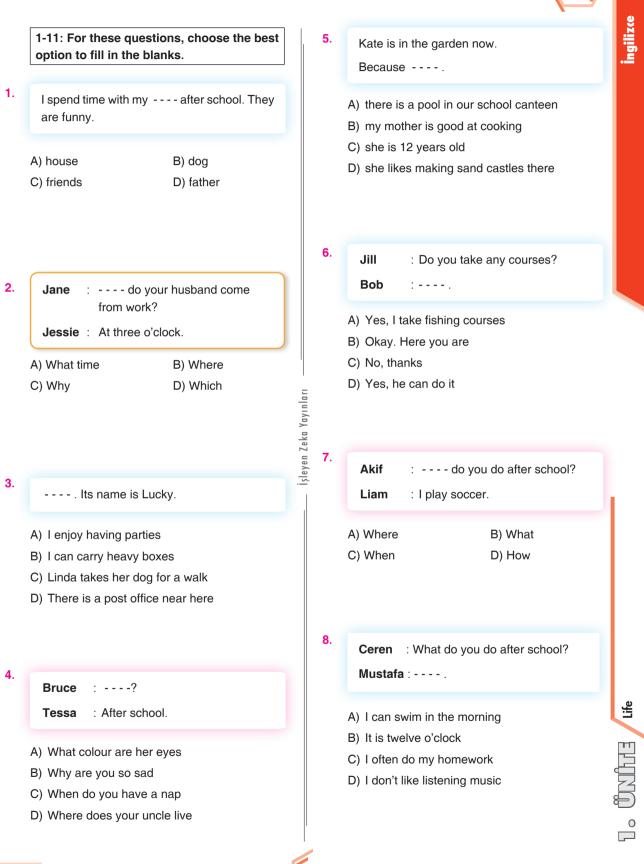

# 1. ÜNİTE

1

| ingilizce<br>6 | l like                                                                                                                                    |                                                |                        | 14.                                                                                                                                                                                                                                                                                                       | Aşağıdakilerden hangisi belirli bir sıklıkla<br>tekrarlanan bir eylem <u>değildir</u> ?<br>A) Luis often goes to cinema.<br>B) She has a new pink dress.<br>C) We play hide and seek once a week.                |  |
|----------------|-------------------------------------------------------------------------------------------------------------------------------------------|------------------------------------------------|------------------------|-----------------------------------------------------------------------------------------------------------------------------------------------------------------------------------------------------------------------------------------------------------------------------------------------------------|------------------------------------------------------------------------------------------------------------------------------------------------------------------------------------------------------------------|--|
|                | <ul> <li>A) cycling after school</li> <li>B) reading newspaper</li> <li>C) walking in the jungle</li> <li>D) helping my father</li> </ul> |                                                |                        |                                                                                                                                                                                                                                                                                                           | D) My sister always leaves her room in a mess.                                                                                                                                                                   |  |
| 10.            | <b>They archery cou</b><br>A) diary<br>C) attend                                                                                          | <b>rses twice a week.</b><br>B) nap<br>D) rest |                        | 15.                                                                                                                                                                                                                                                                                                       | <ul> <li>I. They loves swimming in the pool.</li> <li>II. She likes visiting her friends after school.</li> <li>III. I don't likes folk dance.</li> <li>Yukarıdaki cümlelerin hangileri gramatik ola-</li> </ul> |  |
| 11.            | Tolga takes cou<br>Cümlesini aşağıdaki ke                                                                                                 |                                                | nları                  |                                                                                                                                                                                                                                                                                                           | rak yanlıştır?A) I ve II.C) II ve III.D) I ve III.                                                                                                                                                               |  |
|                | <u>tamamlayamayız</u> ?<br>A) birthday<br>C) drawing                                                                                      | B) tennis<br>D) piano                          | İşleyen Zeka Yayınları |                                                                                                                                                                                                                                                                                                           |                                                                                                                                                                                                                  |  |
| 12.            | "It is a weekday. It is<br>Wednesday."                                                                                                    | between Friday and                             |                        | <ul> <li>16. (I) Aylin washes her face every morning.</li> <li>(II) She enjoys reading novels at nights.</li> <li>(III) Then she has her breakfast.</li> <li>(IV) Finally, she goes to school on foot.</li> <li>Yukarıdaki paragrafta zaman bütünlü<br/>bozan cümle aşağıdakilerden hangisidir</li> </ul> | (II) She enjoys reading novels at nights.                                                                                                                                                                        |  |
|                | Yukarıda anlatılan gün<br>gisidir?                                                                                                        |                                                | in-                    |                                                                                                                                                                                                                                                                                                           |                                                                                                                                                                                                                  |  |
|                | A) Monday<br>C) Thursday                                                                                                                  | B) Tuesday<br>D) Sunday                        |                        |                                                                                                                                                                                                                                                                                                           | bozan cümle aşağıdakilerden hangisidir?                                                                                                                                                                          |  |
| <b>13</b> .    | "What time is it in New                                                                                                                   | / York?                                        |                        |                                                                                                                                                                                                                                                                                                           |                                                                                                                                                                                                                  |  |
| JNDTA Life     | Sorusunun cevabı aş<br>olabilir?<br>A) It is half past nine in                                                                            | New York.                                      |                        | 17.                                                                                                                                                                                                                                                                                                       | Aşağıdaki günlerden hangisi "weekend" ola-<br>rak gruplandırılan günlerden biridir?                                                                                                                              |  |
| 1°<br>ÛN       | <ul><li>B) She enjoys cooking i</li><li>C) It is three o'clock in L</li><li>D) I always brush my ter</li></ul>                            | ondon.                                         |                        |                                                                                                                                                                                                                                                                                                           | A) Sunday B) Friday<br>C) Wednesday D) Monday                                                                                                                                                                    |  |

TEST

2

ngilizce

1-8: For these questions, choose the best option to fill in the blanks.

Aynur is a tidy girl.
 She ----.

- A) always tidies her room
- B) always speaks loudly in the classroom
- C) sometimes washes the dishes
- D) never tells lies
- Everybody likes hanging out with Sıla because - - - .
  - A) she is rude and dishonest
  - B) she is cheerful and funny
  - C) she hurts people easily
  - D) she always cheats in the exams
- 3. My boss, Mr. Gerald, loves animals and nature; so ----.
  - A) I have pet at home
  - B) she can speak four languages
  - C) he buys expensive houses
  - D) he often goes to the forest and takes pictures

Bill : You look tired, Jerry. What is the matter?

Jerry : True. ----.

#### Karşılıklı konuşmayı tamamlayan cümle aşağıdakilerden hangisidir?

- A) Veysel is quite good looking
- B) Because I take basketball courses
- C) I study for my exams twice a week
- D) It is always rainy in Manchester

#### Adam : ----?

5.

- George : Once a week.
- A) Where do you work
- B) How often do you play soccer
- C) What do you do
- D) When is your birthday

#### 6. Every summer my sister and I - - - - our uncle.

| A) run  | B) visit |
|---------|----------|
| C) rest | D) take  |

| He - |  | every | afternoon. |
|------|--|-------|------------|
|------|--|-------|------------|

A) sits C) runs

İşleyen Zeka Yayınları

7.

B) cleans D) takes a nap

Life

0

He writes - - - - .

| A) clock | B) pet   |
|----------|----------|
| C) ball  | D) diary |

4.

Yukarıdaki görseli ifade eden kelime aşağıdakilerden hangisidir?

- A) modern dance B) folk dance C) gymnastic
  - D) water ballet

#### 10. Aşağıdakilerden hangisi tam saat belirtmez?

- A) It is ten o'clock
- B) It is one o'clock.
- C) It is twelve o'clock.
- D) It is quarter to eleven.

#### 11.

"What time does your sister get up?"

#### Sorusunun cevabı aşağıdakilerden hangisidir?

- A) She can speak fluent English.
- B) I get up at 7 o'clock.
- C) She gets up at half past nine.
- D) Mustafa is a punctual boy.

hang out / I / with friends / every day 12. 2 3 4

#### Kurallı sıralama aşağıdakilerden hangisidir?

| A) 1-2-3-4 | B) 3-1-2-4 |
|------------|------------|
| C) 2-1-3-4 | D) 2-4-3-1 |

Which one is the first day of the weekend?

B) Wednesday

D) Sunday

A) Saturday C) Friday