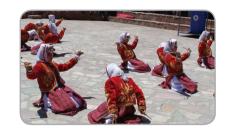

4.

Yukarıdaki görseli ifade eden kelime aşağıdakilerden hangisidir?

- A) modern dance B) folk dance C) gymnastic
  - D) water ballet