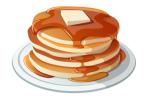

#### 13.

Resimdeki yiyecek aşağıdakilerden hangisidir?

| A) Pancake  | B) Bread |
|-------------|----------|
| C) Lemonade | D)Tea    |