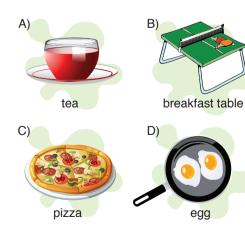

#### **10**. Which one is a drink?

| A) Croissant | B) Sausage |
|--------------|------------|
| C) Milk      | D) Cereal  |

#### 13.

Resimdeki yiyecek aşağıdakilerden hangisidir?

| A) Pancake  | B) Bread |
|-------------|----------|
| C) Lemonade | D)Tea    |