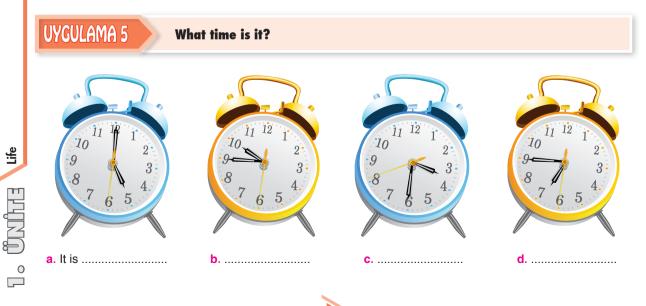

## UYGULAMA 1 Circle the correct option. resting / swimming do homework / do puzzles walking / swinging taking football / piano courses play / draw pictures keep a diary / music learn playing / watching the guitar reading / writing visit grandparents / zoo UYGULAMA 2 Match the time. 1. 9:50 **a**. It is twenty past six. 2. 10:30 **b**. It is half past ten. **3**. 12 : 30 C. It is ten to ten. **4**. 4 : 15 d. It is quarter to two. **5**. 1 : 45 e. It is half past twelve. **6**. 6 : 20 f. It is quarter past four.