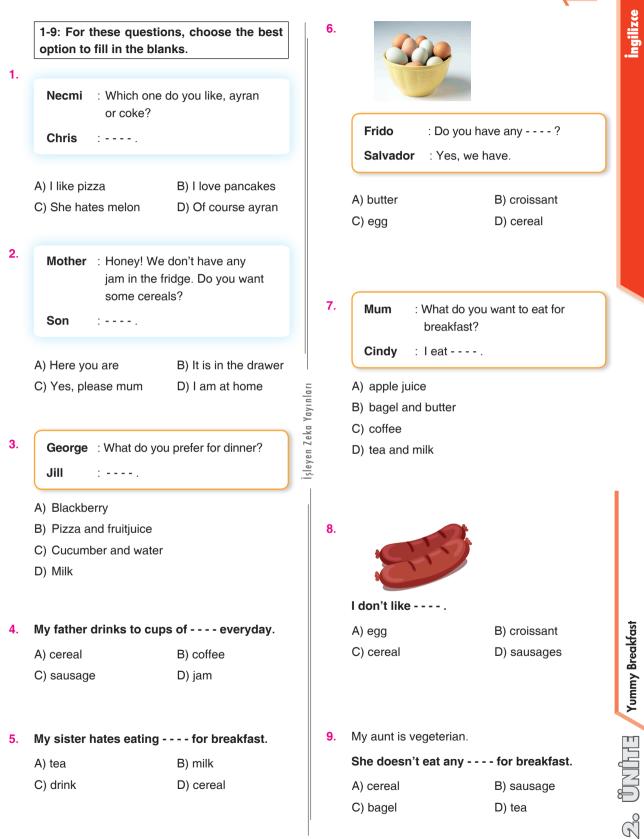

# 2. ÜNİTE

TEST

9.

#### "What do you eat at breakfast?"

#### Sorusunun cevabı aşağıdakilerden hangisidir?

| A) Red and black. | B) Tea and bagels |
|-------------------|-------------------|
| C) In Ankara.     | D) It is square.  |

#### **10**. Which one is a drink?

| A) Croissant | B) Sausage |
|--------------|------------|
| C) Milk      | D) Cereal  |